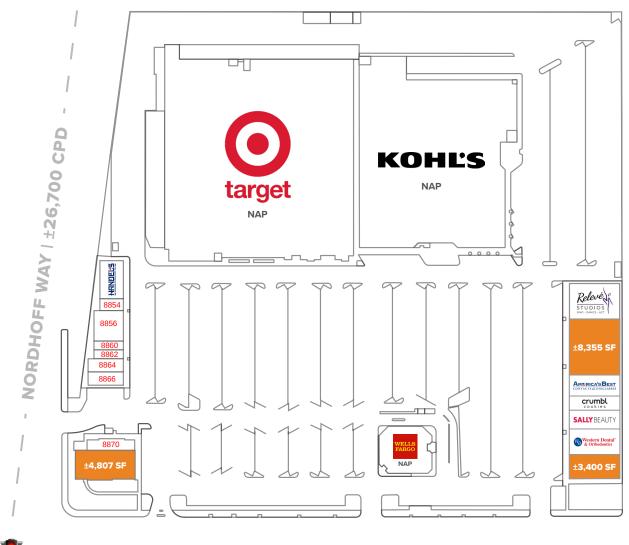

#### | Area Overview

Northridge Plaza

of the property to determine to your satisfaction the suitability of the property meet your needs.

SF

|  |  | _ |
|--|--|---|
|  |  |   |

8742AVAILABLE (Second-Gen Restaurant)3,4008748Western Dental4,0008750Sally Beauty Supply1,9508752Crumbl Cookies1,7508758America's Best3,5008760AVAILABLE8,3558768Relevé Studios5,100

South Building

| North Building |                                   |       |  |
|----------------|-----------------------------------|-------|--|
| Suite          | Tenant                            | SF    |  |
| 8850           | Handel's Ice Cream                | 2,600 |  |
| 8854           | Copy Cutters                      | 800   |  |
| 8856           | Buenos Aires Grill                | 2,600 |  |
| 8860           | Northridge Mail Boxes             | 750   |  |
| 8862           | Kala Nails                        | 750   |  |
| 8864           | All Family Dental Care            | 1,300 |  |
| 8866           | Subway                            | 1,350 |  |
| 8870           | Tacos El Tijuanese                | 1,600 |  |
| 8876           | AVAILABLE (Second-Gen Restaurant) | 4,807 |  |

CORBIN AVE | ±36,000 CPD