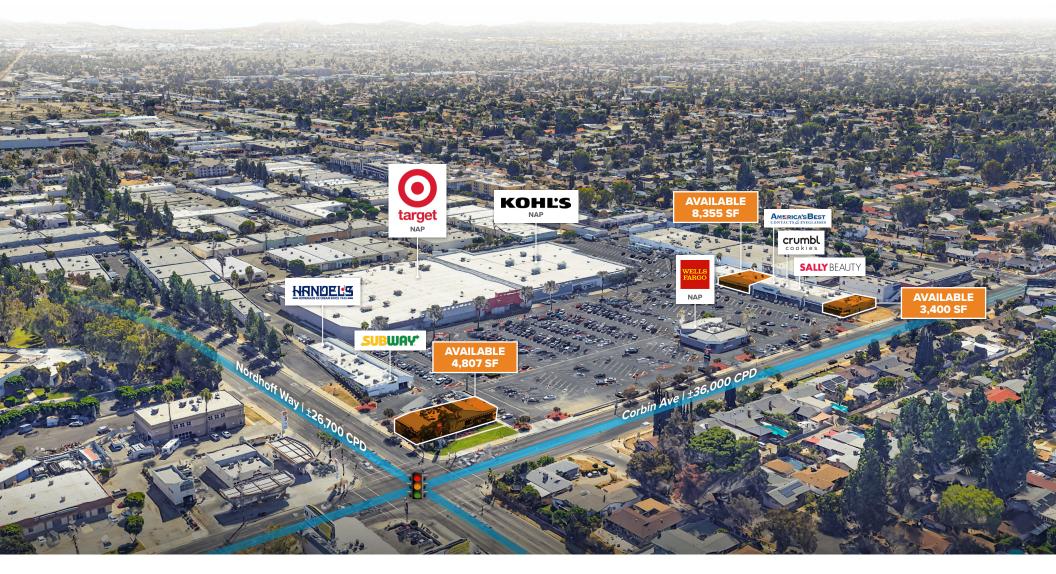

### **NORTHRIDGE PLAZA** SHOPPING CENTER

### SHOP SPACES AVAILABLE | ±3,400-8,355 SF

Corbin Ave & Nordhoff Way | Northridge, CA

For leasing, please contact:

RANDI COHEN | Lic. 02135211 p 310 439 8000 e Randi.Cohen@BetaAgency.com RICHARD RIZIKA | Lic. 01044064 e Richard.Rizika@BetaAgency.com

## PROPERTY HIGHLIGHTS

- Recently remodeled community center anchored by Target and Kohl's
- Prime End-Cap, 2nd-Generation Restaurant and Retail spaces for lease
- Located at the intersection of Corbin Ave & Nordhoff Way in the heart of Northridge with a traffic count over 62,000 CPD
- A densely populated trade area with average household incomes in excess of \$120,000
- Daytime population over 80k within 2-miles
- +  $\pm$  24 Tesla charging stations

#### | Area Overview

Northridge Plaza

of the property to determine to your satisfaction the suitability of the property meet your needs.

SF

|  |  | _ |
|--|--|---|
|  |  |   |

8742AVAILABLE (Second-Gen Restaurant)3,4008748Western Dental4,0008750Sally Beauty Supply1,9508752Crumbl Cookies1,7508758America's Best3,5008760AVAILABLE8,3558768Relevé Studios5,100

South Building

| North Building |                                   |       |  |
|----------------|-----------------------------------|-------|--|
| Suite          | Tenant                            | SF    |  |
| 8850           | Handel's Ice Cream                | 2,600 |  |
| 8854           | Copy Cutters                      | 800   |  |
| 8856           | Buenos Aires Grill                | 2,600 |  |
| 8860           | Northridge Mail Boxes             | 750   |  |
| 8862           | Kala Nails                        | 750   |  |
| 8864           | All Family Dental Care            | 1,300 |  |
| 8866           | Subway                            | 1,350 |  |
| 8870           | Tacos El Tijuanese                | 1,600 |  |
| 8876           | AVAILABLE (Second-Gen Restaurant) | 4,807 |  |

CORBIN AVE | ±36,000 CPD