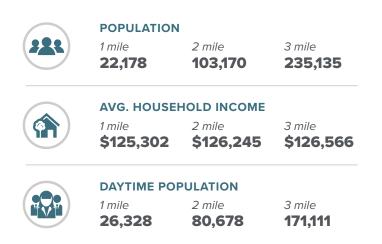

## PROPERTY HIGHLIGHTS

- Recently remodeled community center anchored by Target and Kohl's
- Prime End-Cap, 2nd-Generation Restaurant and Retail spaces for lease
- Located at the intersection of Corbin Ave & Nordhoff Way in the heart of Northridge with a traffic count over 62,000 CPD
- A densely populated trade area with average household incomes in excess of \$120,000
- Daytime population over 80k within 2-miles
- +  $\pm$  24 Tesla charging stations