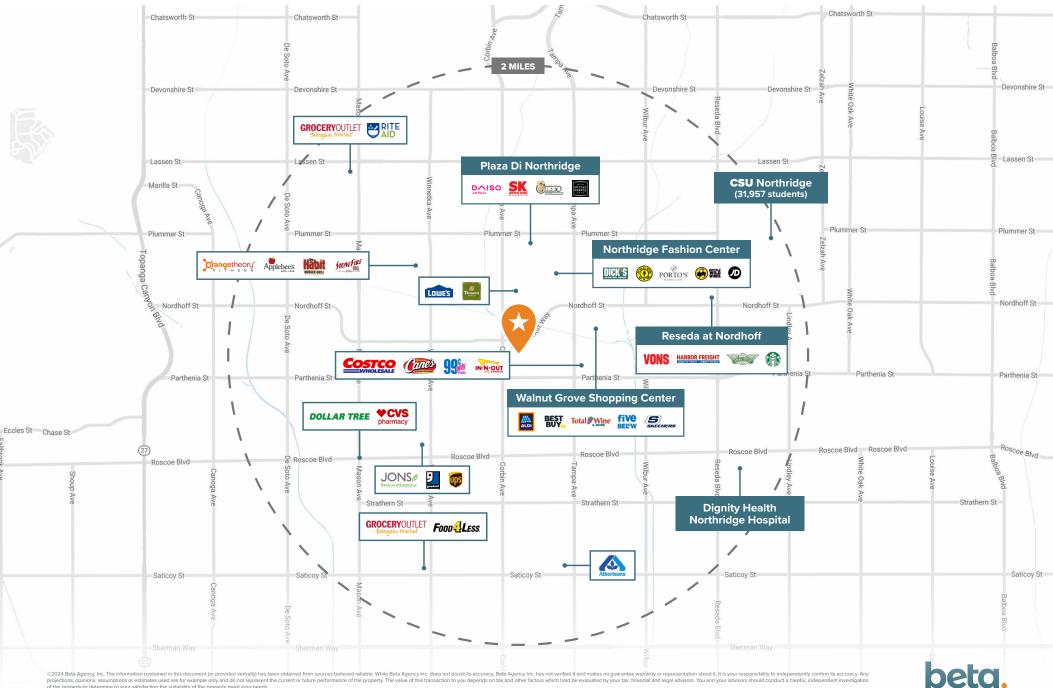

## PROPERTY HIGHLIGHTS

- Recently remodeled community center anchored by Target and Kohl's
- Prime End-Cap, 2nd-Generation Restaurant and Retail spaces for lease
- Located at the intersection of Corbin Ave & Nordhoff Way in the heart of Northridge with a traffic count over 62,000 CPD
- A densely populated trade area with average household incomes in excess of \$120,000
- Daytime population over 80k within 2-miles
- +  $\pm$  24 Tesla charging stations

#### JOIN THESE RETAILERS:

©2024 Beta Agency. Inc. The information contained in this document (or provided verbally) has been obtained from sources believed reliable. While Beta Agency Inc. does not doubt its accuracy, Beta Agency Inc. The will be the advency Inc. has not verified it and makes no guarantee warranty or representation about It. It is your responsibility to independentity confirm its accuracy. Any projections, opinions, assumptions or estimates used are for example only and do not represent the current or future performance of the property. The value of this transaction to you depends on tax and other factors which hold be evaluated by your tax, financial and legal advisors. You and your advisors should conduct a careful, independent investigation of the property to determine to your addiscion the suitability of the property or unreads.