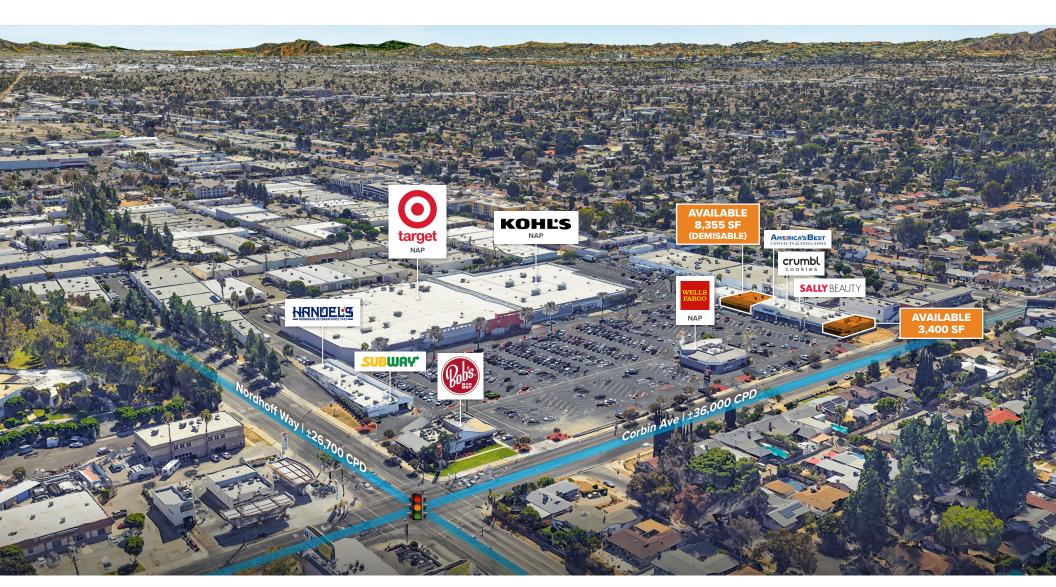

## NORTHRIDGE PLAZA SHOPPING CENTER

### SHOP SPACES AVAILABLE | ±3,400-8,355 SF

Corbin Ave & Nordhoff Way | Northridge, CA

For leasing, please contact:

RANDI COHEN | Lic. 02135211 p 310 439 8000 e Randi.Cohen@BetaAgency.com RICHARD RIZIKA | Lic. 01044064

## **PROPERTY HIGHLIGHTS**

- · Recently remodeled community center anchored by Target and Kohl's
- Prime End-Cap, 2nd-Generation Restaurant and Retail spaces for lease
- Located at the intersection of Corbin Ave & Nordhoff Way in the heart of Northridge with a traffic count over 62,000 CPD
- A densely populated trade area with average household incomes in excess of \$120,000
- Daytime population over 80k within 2-miles
- ± 24 Tesla charging stations

#### JOIN THESE RETAILERS:

| Site Plan | Northridge Plaza |

| South Building                         |       |
|----------------------------------------|-------|
| Suite Tenant                           | SF    |
| 8742 AVAILABLE (Second-Gen Restaurant) | 3,400 |
| 8748 Western Dental                    | 4,000 |
| 8750 Sally Beauty Supply               | 1,950 |
| 8752 Crumbl Cookies                    | 1,750 |
| 8758 America's Best                    | 3,500 |
| 8760 AVAILABLE (Demisable)             | 8,355 |
| 8768 Relevé Studios                    | 5,100 |
|                                        |       |

| North Building              |       |
|-----------------------------|-------|
| Suite Tenant                | SF    |
| 8850 Handel's Ice Cream     | 2,600 |
| 8854 Copy Cutters           | 800   |
| 8856 Buenos Aires Grill     | 2,600 |
| 8860 Northridge Mail Boxes  | 750   |
| 8862 Kala Nails             | 750   |
| 8864 All Family Dental Care | 1,300 |
| 8866 Subway                 | 1,350 |
| 8870 Tacos El Tijuanese     | 1,600 |
| 8876 Bob's Big Boy          | 4,807 |

CORBIN AVE | ±36,000 CPD - - - -