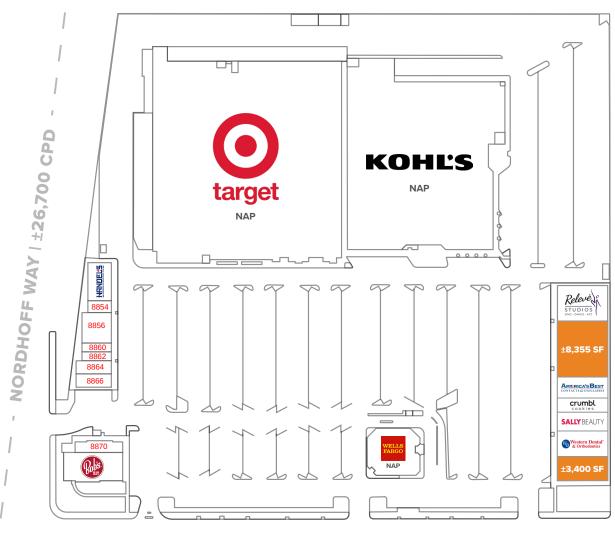

#### JOIN THESE RETAILERS:

| Site Plan | Northridge Plaza |

| South Building                         |       |
|----------------------------------------|-------|
| Suite Tenant                           | SF    |
| 8742 AVAILABLE (Second-Gen Restaurant) | 3,400 |
| 8748 Western Dental                    | 4,000 |
| 8750 Sally Beauty Supply               | 1,950 |
| 8752 Crumbl Cookies                    | 1,750 |
| 8758 America's Best                    | 3,500 |
| 8760 AVAILABLE (Demisable)             | 8,355 |
| 8768 Relevé Studios                    | 5,100 |
|                                        |       |

| North Building              |       |
|-----------------------------|-------|
| Suite Tenant                | SF    |
| 8850 Handel's Ice Cream     | 2,600 |
| 8854 Copy Cutters           | 800   |
| 8856 Buenos Aires Grill     | 2,600 |
| 8860 Northridge Mail Boxes  | 750   |
| 8862 Kala Nails             | 750   |
| 8864 All Family Dental Care | 1,300 |
| 8866 Subway                 | 1,350 |
| 8870 Tacos El Tijuanese     | 1,600 |
| 8876 Bob's Big Boy          | 4,807 |

CORBIN AVE | ±36,000 CPD - - - -