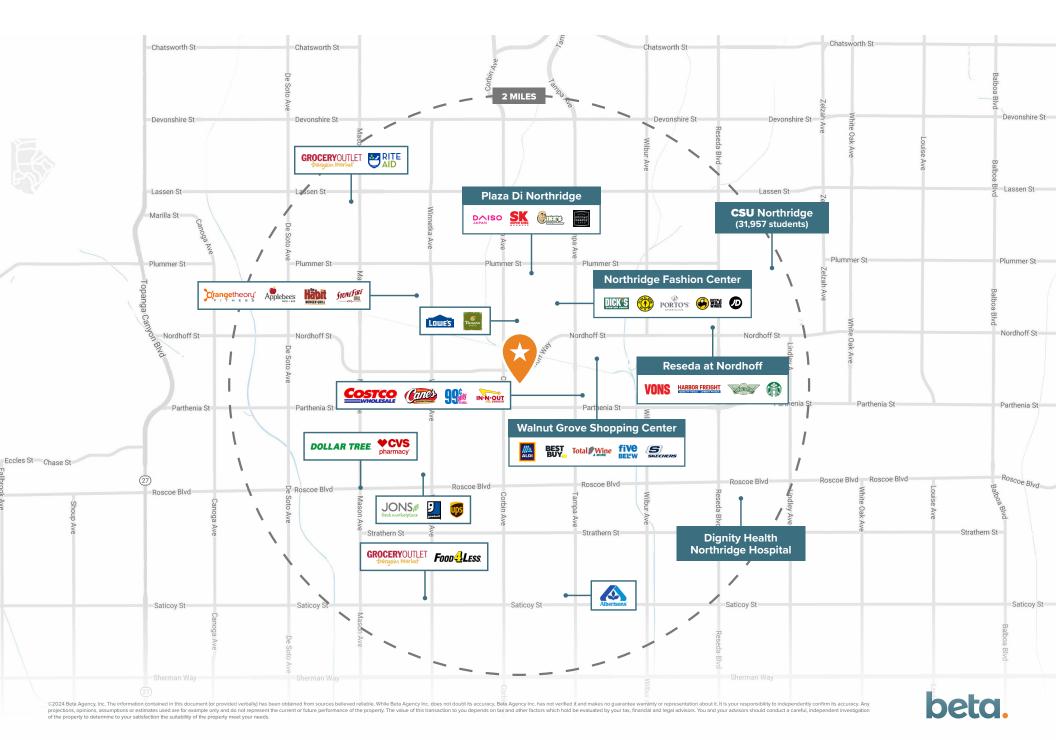

## **PROPERTY HIGHLIGHTS**

- · Recently remodeled community center anchored by Target and Kohl's
- Prime End-Cap, 2nd-Generation Restaurant and Retail spaces for lease
- Located at the intersection of Corbin Ave & Nordhoff Way in the heart of Northridge with a traffic count over 62,000 CPD
- A densely populated trade area with average household incomes in excess of \$120,000
- Daytime population over 80k within 2-miles
- ± 24 Tesla charging stations

#### **POPULATION**

1 mile

2 mile

3 mile

22,178

103.170

235,135

#### AVG. HOUSEHOLD INCOME

1 mile \$125.302 2 mile

3 mile

\$126,245

\$126,566

#### **DAYTIME POPULATION**

1 mile

2 mile

3 mile

26.328

80,678

171.111