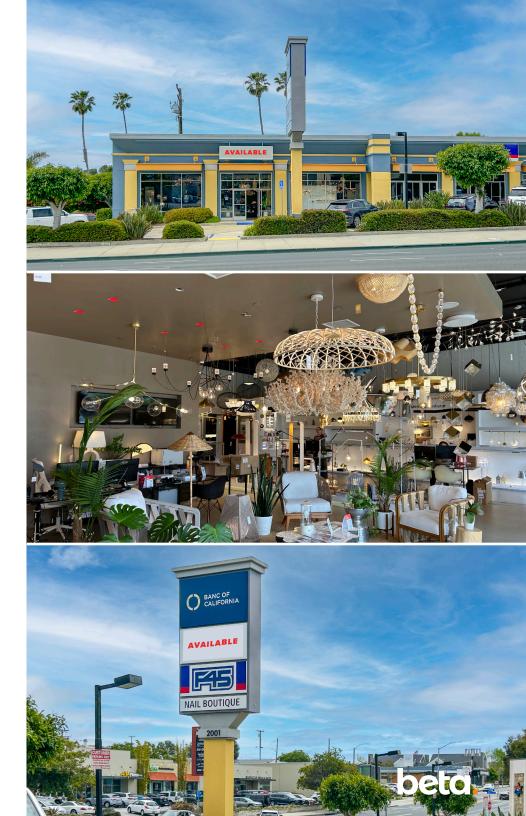

## **PROPERTY HIGHLIGHTS**

- Rare highly-visible 3,000 SF endcap in affluent Manhattan Beach
- Located at busy intersection of Sepulveda Blvd and 19th St (Approx. 59,911 CPD )
- Co-tenants include F45 Training, Banc of California and Color Me Green (Nail Salon)
- Dual sided Sepulveda Blvd pylon signage available
- Open air, surface parking with +/-37 stalls