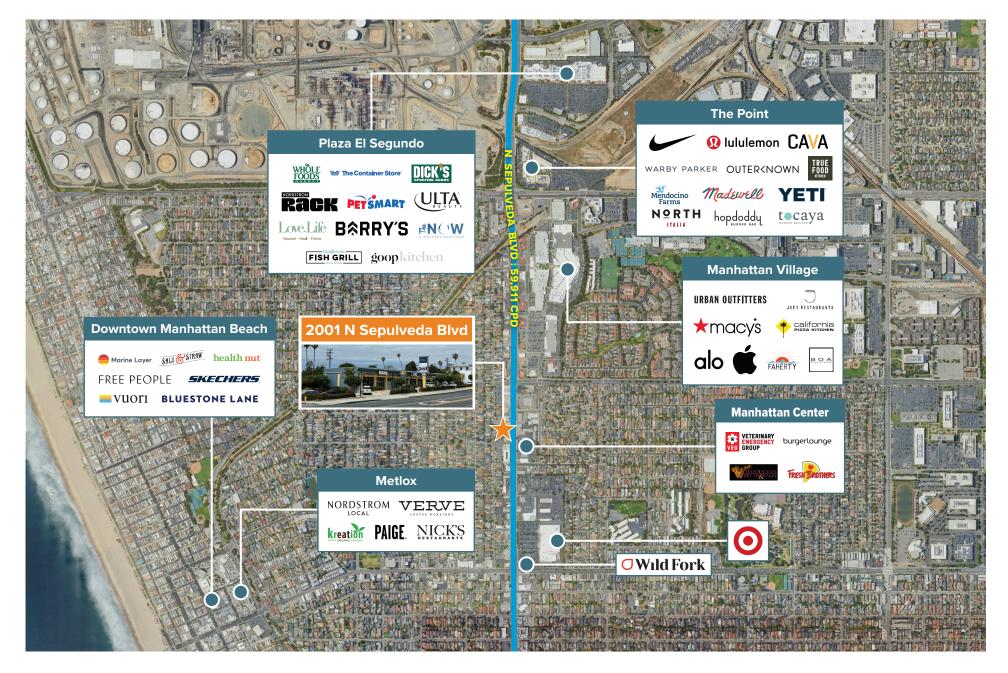

## **AREA OVERVIEW**

SEPULVEDA BLVD | ±59,111 CPD

©2024 Beta Agency, Inc. The information contained in this document (or provided verbally) has been obtained from sources believed reliable. While Beta Agency Inc. does not doubt its accuracy, Beta Agency Inc. has not verified it and makes no guarantee warranty or representation about it. It is your reports possibility to independently confirm its accuracy. Any projections, ophinons, assumptions or estimates used are for example only and do not represent the current or future performance of the property. The value of this transaction to you depends on tax and other factors which hold be evaluated by your tax, financial and legal advisors, You and your advisors should conduct a careful, independent investigation of the property to determine to your satisfaction the suitability of the property meet your needs.