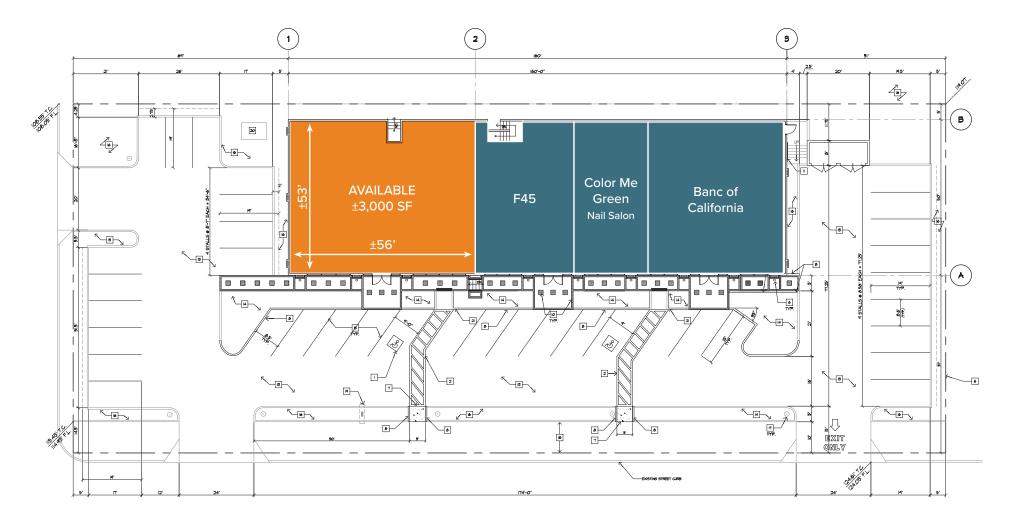

## **PROPERTY HIGHLIGHTS**

- Rare highly-visible 3,000 SF endcap in affluent Manhattan Beach
- Located at busy intersection of Sepulveda Blvd and 19th St (Approx. 59,911 CPD )
- Co-tenants include F45 Training, Banc of California and Color Me Green (Nail Salon)
- Dual sided Sepulveda Blvd pylon signage available
- Open air, surface parking with +/-37 stalls