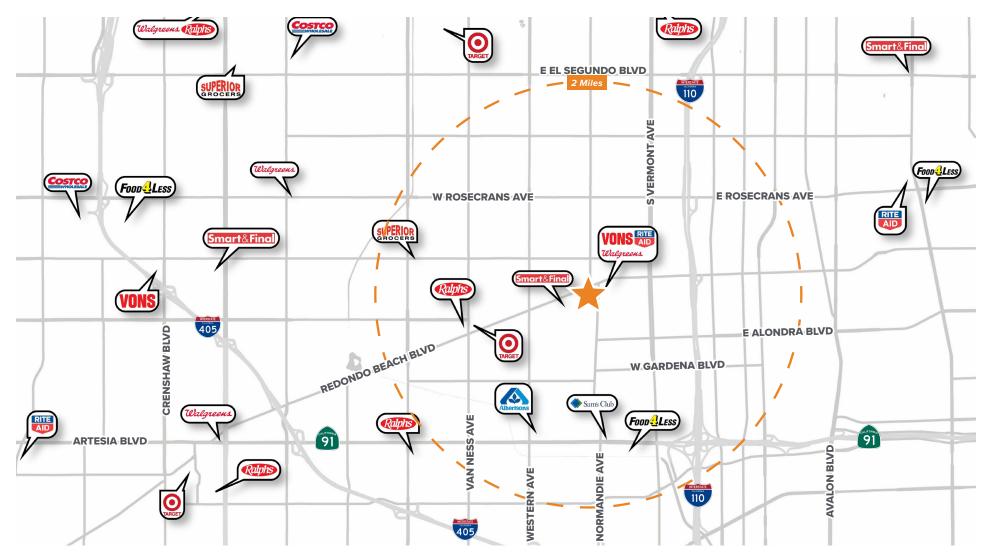

### **PROJECT HIGHLIGHTS**

- FOR LEASE | ±28,130 SF
- Densely populated trade area
- Daytime population exceeds 82,000 within 2 miles
- Traffic count exceeds 60,000 CPD
- Close proximity to both the 110 and 405 freeways
- Proximity to El Camino College

| DEMOGRAPHICS          | 1 Mile    | 2 Miles   | 3 Miles   |
|-----------------------|-----------|-----------|-----------|
| 222 Population        | 38,614    | 99,569    | 225,544   |
| Daytime Population    | 20,479    | 82,749    | 180,158   |
| Avg. Household Income | \$102,285 | \$113,542 | \$113,070 |