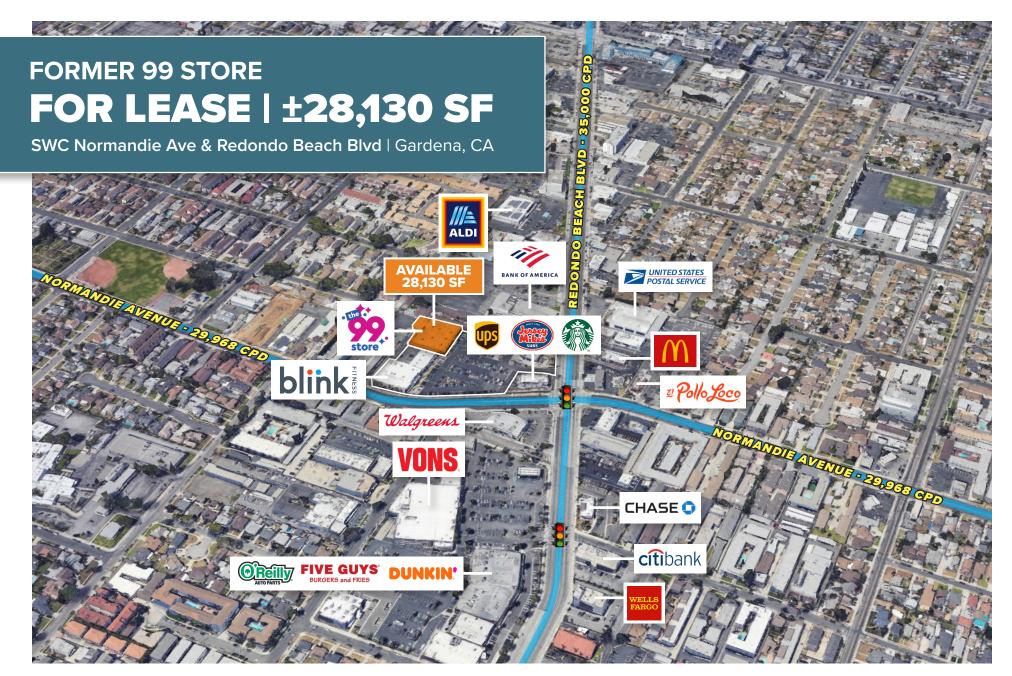

## **FORMER 99 STORE**

# **FOR LEASE | ±28,130 SF**

SWC Normandie Ave & Redondo Beach Blvd | Gardena, CA

For leasing, please contact:

Jake Gordon Lic. 02225974 T 310 430 7790 x140 Jake.Gordon@BetaAgency.com Richard Rizika Lic. 01044064 Richard.Rizika@BetaAgency.com