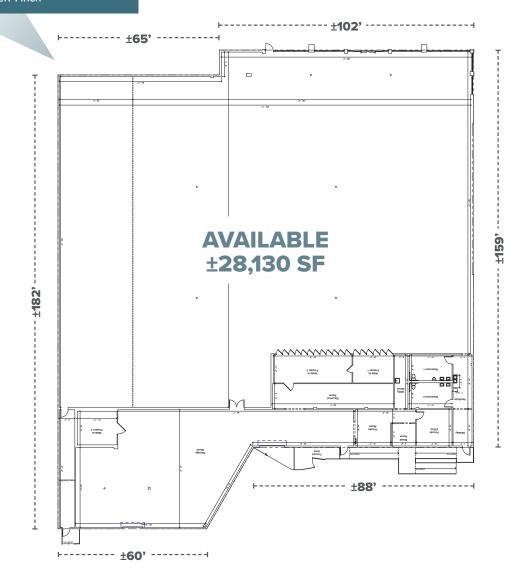

# **FLOOR PLAN**

#### **Space Details**

- Electrical: 1200 amps
- Water: 1 inch

## **FORMER 99 STORE**