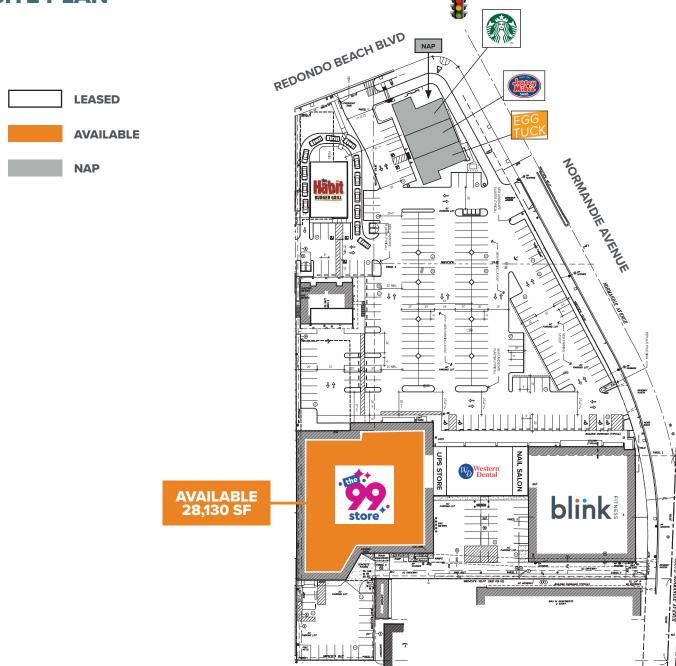

For leasing, please contact:

Jake Gordon Lic. 02225974 T 310 430 7790 x140 Jake.Gordon@BetaAgency.com Richard Rizika Lic. 01044064

Richard.Rizika@BetaAgency.com









### **PROJECT HIGHLIGHTS**

- FOR LEASE | ±28,130 SF
- Densely populated trade area
- Daytime population exceeds 82,000 within 2 miles
- Traffic count exceeds 60,000 CPD
- Close proximity to both the 110 and 405 freeways
- Proximity to El Camino College

| DEMOGRAPHICS          | 1 Mile    | 2 Miles   | 3 Miles   |
|-----------------------|-----------|-----------|-----------|
| 222 Population        | 38,614    | 99,569    | 225,544   |
| Daytime Population    | 20,479    | 82,749    | 180,158   |
| Avg. Household Income | \$102,285 | \$113,542 | \$113,070 |

**JOIN:** 

























# **FLOOR PLAN**



#### **Space Details**

- Electrical: 1200 amps
- Water: 1 inch







## **FORMER 99 STORE**

# **FOR LEASE | ±28,130 SF**

SWC Normandie Ave & Redondo Beach Blvd | Gardena, CA





For leasing, please contact:

Jake Gordon Lic. 02225974 T 310 430 7790 x140 Jake.Gordon@BetaAgency.com Richard Rizika Lic. 01044064 Richard.Rizika@BetaAgency.com

beta.