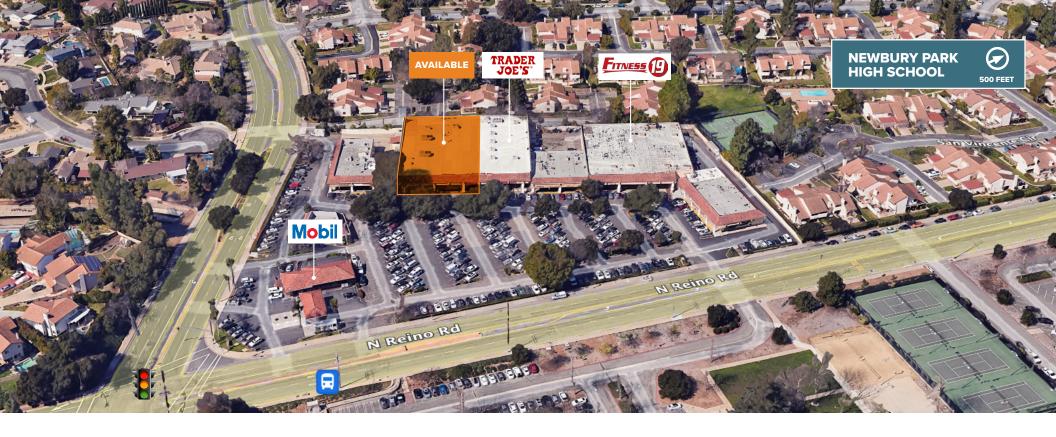

## **PROJECT HIGHLIGHTS**

- 18,700 SF available now
- Upscale suburban demographic profile
- Prominent monument signage on Reino Rd
- Conventional suburban shopping center format
- Loading dock available