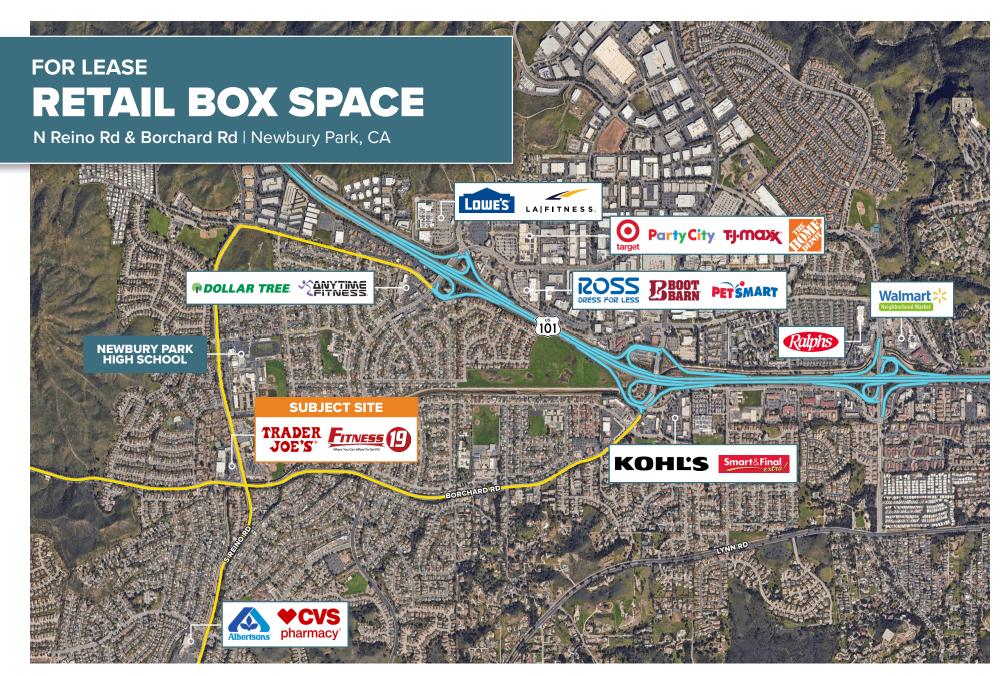

## **PROJECT HIGHLIGHTS**

- 18,700 SF available now
- Upscale suburban demographic profile
- Prominent monument signage on Reino Rd
- Conventional suburban shopping center format
- Loading dock available