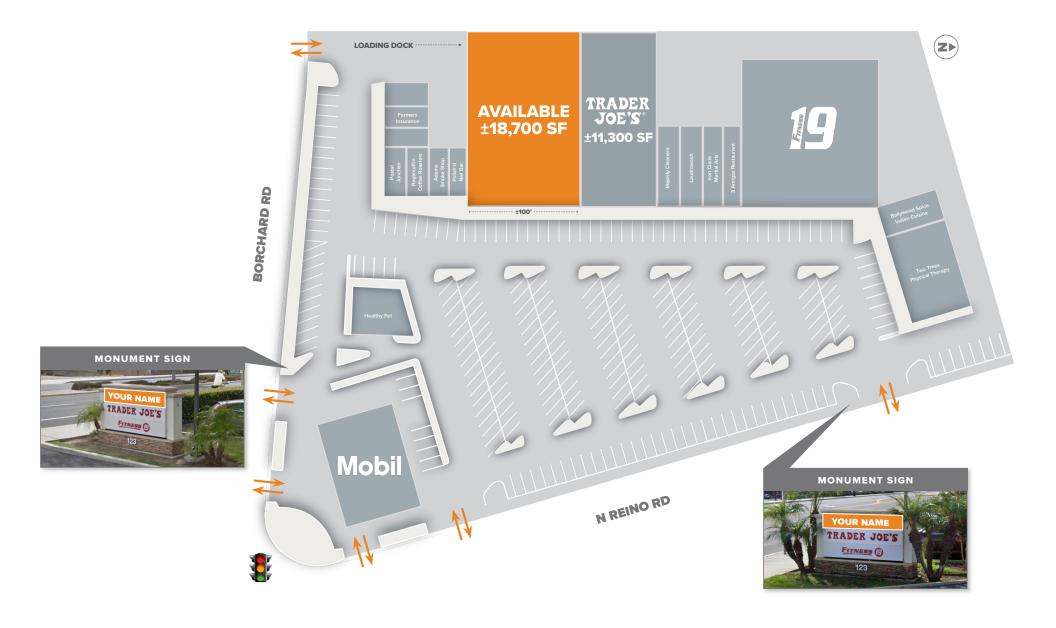

## SITE PLAN

## **PROJECT HIGHLIGHTS**

- 18,700 SF available now
- Upscale suburban demographic profile
- Prominent monument signage on Reino Rd
- Conventional suburban shopping center format
- Loading dock available