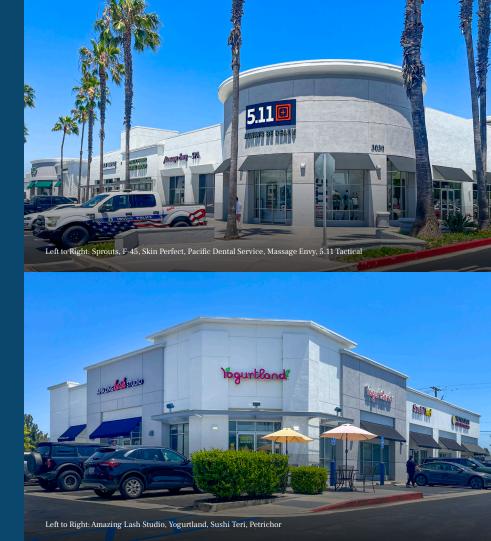

### Highlights

- Large daytime population
- Over 95,000 cars per day: Harbor Blvd & Baker St
- Strong residential base
- Excellent street visibility & parking
- Close proximity to 405 freeway

Left to Right: Nekter Juice Bar, Chronic Tacos, Eightfold Tea Shoppe, Veganic Nail & Spa