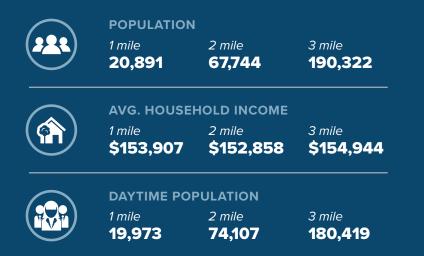

## **Project Overview**

Costa Mesa Square is a newly exterior remodeled 260,229 SF trophy market center, anchored by Target (NAP) and coanchored by Sprouts and Starbucks. Located near the 405 freeway, it attracts commuter traffic with 95,000 vehicles per day along Harbor Blvd. and Baker St. The center features a mix of retail, service, and restaurant tenants, generating strong foot traffic. The area boasts affluent demographics, with an average household income of \$153,907 within a 1-mile radius.