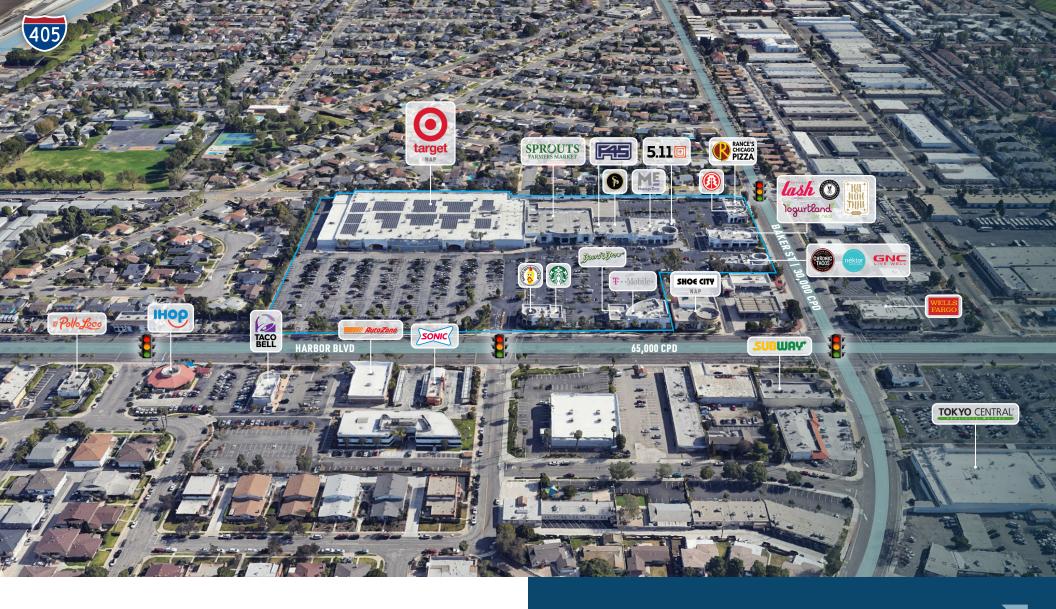

## **Project Overview**

Costa Mesa Square is a newly exterior remodeled 260,229 SF trophy market center, anchored by Target (NAP) and coanchored by Sprouts and Starbucks. Located near the 405 freeway, it attracts commuter traffic with 95,000 vehicles per day along Harbor Blvd. and Baker St. The center features a mix of retail, service, and restaurant tenants, generating strong foot traffic. The area boasts affluent demographics, with an average household income of \$153,907 within a 1-mile radius.

### Highlights

- Large daytime population
- Over 95,000 cars per day: Harbor Blvd & Baker St
- Strong residential base
- Excellent street visibility & parking
- Close proximity to 405 freeway

Left to Right: Nekter Juice Bar, Chronic Tacos, Eightfold Tea Shoppe, Veganic Nail & Spa