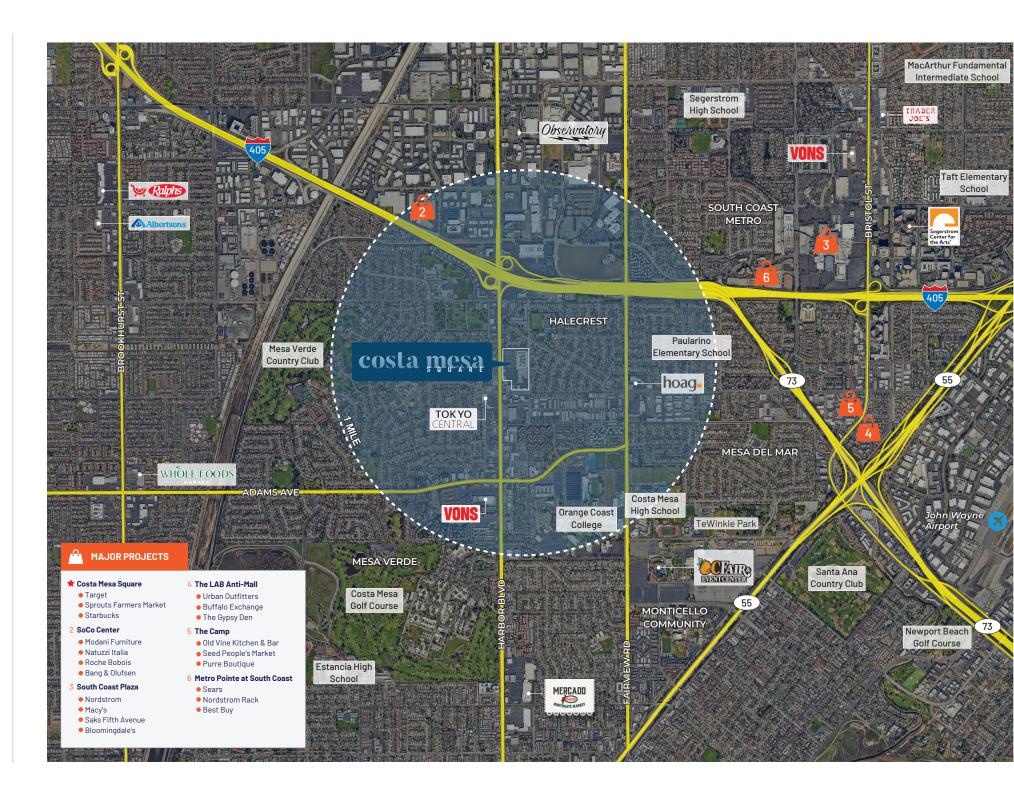

## **Project Overview**

Costa Mesa Square is a newly exterior remodeled 260,229 SF trophy market center, anchored by Target (NAP) and coanchored by Sprouts and Starbucks. Located near the 405 freeway, it attracts commuter traffic with 95,000 vehicles per day along Harbor Blvd. and Baker St. The center features a mix of retail, service, and restaurant tenants, generating strong foot traffic. The area boasts affluent demographics, with an average household income of \$153,907 within a 1-mile radius.

### Highlights

- Large daytime population
- Over 95,000 cars per day: Harbor Blvd & Baker St
- Strong residential base
- Excellent street visibility & parking
- Close proximity to 405 freeway

Left to Right: Nekter Juice Bar, Chronic Tacos, Eightfold Tea Shoppe, Veganic Nail & Spa