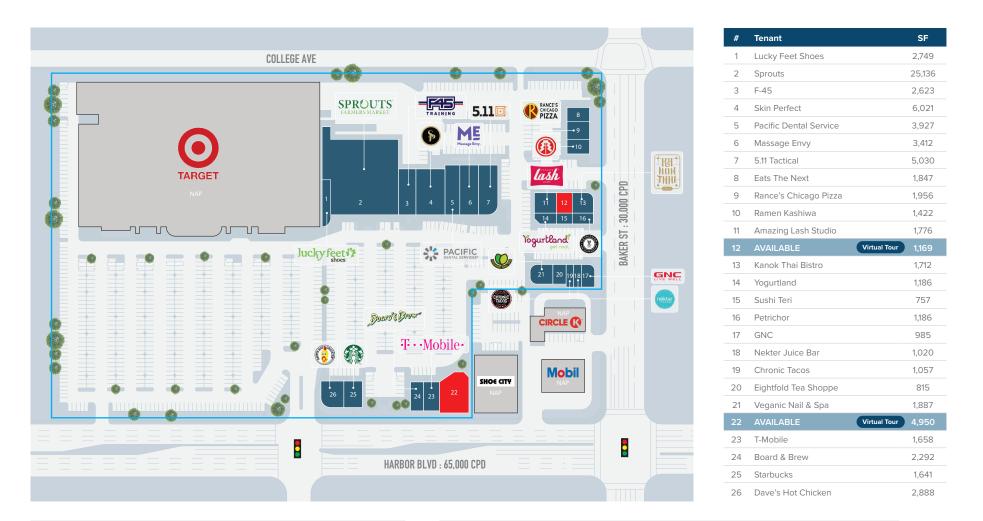

## Site Plan

#### Suite B (12) | Virtual Tour | 1,169 SF Fully Built-out Dental Practice

- Interior features include a waiting area, private offices, and a restroom
- Perfect for a grab-and-go concept, coffee shop, or small bistro

#### Suite 3030 - H3 (22) | Virtual Tour | 4,950 SF Improved Restaurant + Enclosed Patio

- · Interior improvements include modern finishes, an open kitchen layout, and high ceilings
- Ideal for a variety of restaurant concepts, from casual dining to upscale cuisine