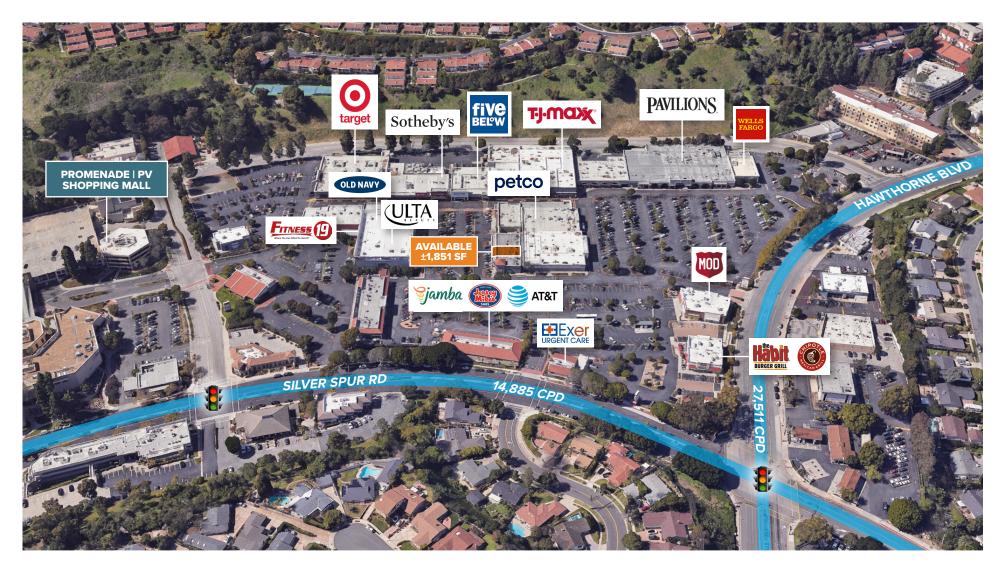

## FOR SUBLEASE I ±1,851 SF

# **CREDIT UNION SPACE AVAILABLE**

SWC Hawthorne Blvd & Silver Spur Rd | Rolling Hills Estates, CA

For leasing, please contact:

VANESSA ZHANG I Lic. 01921274 c 424 293 3696 e Vanessa.Zhang@BetaAgency.com XAN SAKS | Lic. 01884636 e Xan.Saks@BetaAgency.com

- Located in a 303,000 SF Community Shopping Center
- Dominant shopping center in trade area
- Prime coastal community located at a heavily trafficked intersection servicing a high income, highly educated and densely populated residential area

### **TRAFFIC COUNTS**

HAWTHORNE BLVD 27,511 CPD SILVER SPUR RD 14.885 CPD