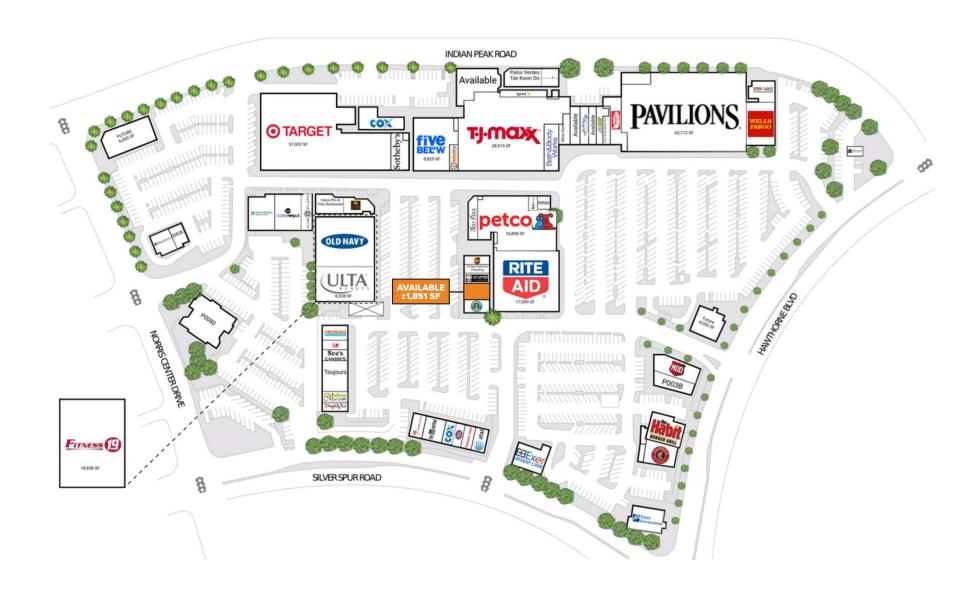

or leasing, please contact:

VANESSA ZHANG I Lic. 01921274 c 424 293 3696 e Vanessa.Zhang@BetaAgency.com XAN SAKS | Lic. 01884636 e Xan.Saks@BetaAgency.com





- Located in a 303,000 SF Community Shopping Center
- Dominant shopping center in trade area
- Prime coastal community located at a heavily trafficked intersection servicing a high income, highly educated and densely populated residential area

### **TRAFFIC COUNTS**

HAWTHORNE BLVD 27,511 CPD SILVER SPUR RD 14.885 CPD

## **DEMOGRAPHICS**



#### **POPULATION**

**1 MILE** | 16,433 **2 MILE** | 37,815 **3 MILE** | 76,333



#### **DAYTIME POPULATION**

**1 MILE** | 13,202 **2 MILE** | 26,149 **3 MILE** | 56,793



#### **AVG. HOUSEHOLD INCOME**

**1 MILE** | \$227,400 **2 MILE** | \$285,653 **3 MILE** | \$256,987



## SITE PLAN





## **AREA OVERVIEW**



For leasing, please contact:

VANESSA ZHANG I Lic. 01921274 c 424 293 3696 e Vanessa.Zhang@BetaAgency.com **XAN SAKS |** Lic. 01884636

e Xan.Saks@BetaAgency.com