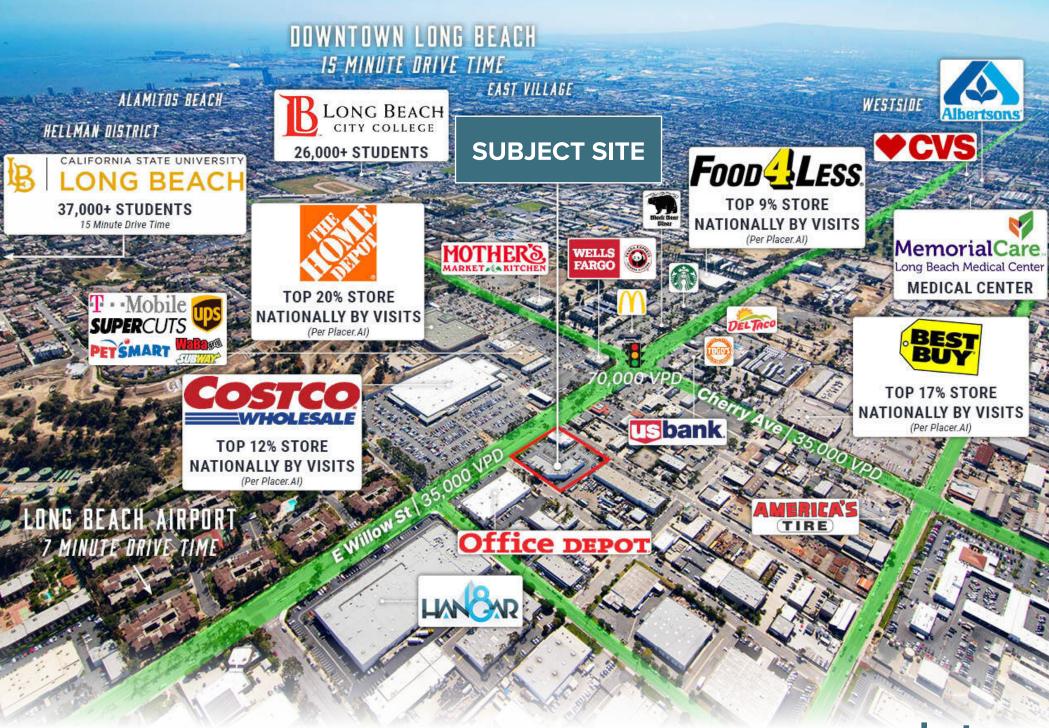

# PROPERTY HIGHLIGHTS

- ±923 SF Restaurant and ±1,081 2,220 SF Retail Shop space available in busy Signal Hill (Long Beach) Neighborhood center
- Shadow-Anchored by one of the top-visited Costco stores in the nation (sharing signalized intersection entrance to Costco Parking Lot)
- Cherry Avenue / Willow Street Intersection Carries Over 70,000 CPD
- Close Proximity to I-405 Freeway Carrying Over 300,000 CPD
- Dense Population Demographics
- Surrounded by countless national & regional retailers including Home Depot, Food 4 Less, Best Buy, Mothers Market, Petsmart, and more!