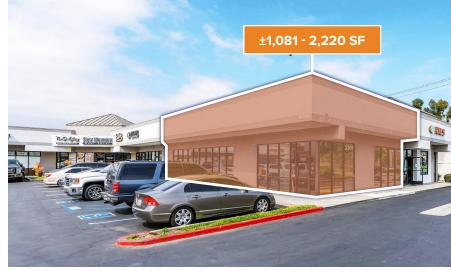

## **±923-2,220 SF OF RETAIL / RESTAURANT SPACE AVAILABLE FOR LEASE**

WILLOW ST & DAWSON AVE | SIGNAL HILL, CA (LONG BEACH MSA)

For leasing, please contact:

Matt Saker Lic. 02016706 T 424 282 5236 Matt.Saker@BetaAgency.com

# PROPERTY HIGHLIGHTS

- ±923 SF Restaurant and ±1,081 2,220 SF Retail Shop space available in busy Signal Hill (Long Beach) Neighborhood center
- Shadow-Anchored by one of the top-visited Costco stores in the nation (sharing signalized intersection entrance to Costco Parking Lot)
- Cherry Avenue / Willow Street Intersection Carries Over 70,000 CPD
- Close Proximity to I-405 Freeway Carrying Over 300,000 CPD
- Dense Population Demographics
- Surrounded by countless national & regional retailers including Home Depot, Food 4 Less, Best Buy, Mothers Market, Petsmart, and more!

#### **TENANT ROSTER**

| Suite         | Tenant                         | SF                  |
|---------------|--------------------------------|---------------------|
| А             | Signal Nails                   | 1,042               |
| В             | Owl Owl Thai Restaurant        | 1,087               |
| С             | New Horizon Mortgage           | 1,696               |
| D             | Mailbox Plus                   | 925                 |
| Е             | Sub King                       | 929                 |
|               |                                |                     |
| F             | AVAILABLE                      | 923                 |
| <b>F</b><br>G | AVAILABLE<br>Kashiwa Sushi     | <b>923</b><br>2,018 |
| •             |                                |                     |
| G             | Kashiwa Sushi                  | 2,018               |
| G<br>H        | Kashiwa Sushi<br>Tru Sculpting | 2,018<br>747        |