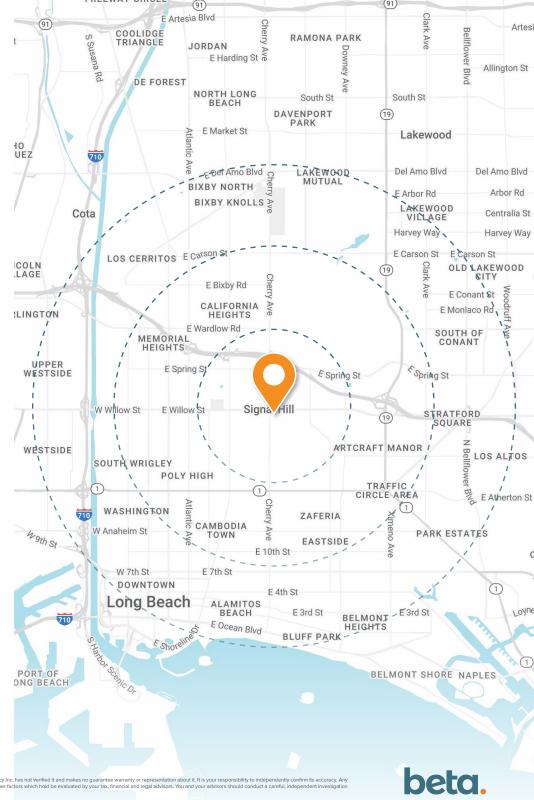

| 321 | POPULATION<br>1 mile<br><b>11,972</b>         | 2 mile<br><b>122,979</b>           | 3 mile<br><b>295,885</b>   |
|-----|-----------------------------------------------|------------------------------------|----------------------------|
|     | AVG. HOUSEF<br>1 mile<br><b>\$126,154</b>     | 10LD INCOME<br>2 mile<br>\$101,706 | 3 mile<br><b>\$111,342</b> |
|     | <b>DAYTIME POP</b><br>1 mile<br><b>19,736</b> | <b>2</b> mile<br><b>95,852</b>     | 3 mile<br><b>195,771</b>   |

#### **Demographics**

| Population          | 1 Mile | 2 Mile  | 3 Mile  |
|---------------------|--------|---------|---------|
| Total population    | 11,972 | 122,979 | 295,885 |
| Median age          | 36.9   | 34.6    | 36.5    |
| Median age (Male)   | 36.7   | 34.6    | 36.3    |
| Median age (Female) | 37.3   | 34.8    | 36.8    |

| Households & Income | 1 Mile    | 2 Mile    | 3 Mile    |
|---------------------|-----------|-----------|-----------|
| Total households    | 4,426     | 42,613    | 114,807   |
| # of persons per HH | 2.7       | 2.8       | 2.5       |
| Average HH income   | \$126,154 | \$101,706 | \$111,342 |
| Median home value   | \$746,207 | \$744,263 | \$779,064 |

| Race (%)        | 1 Mile | 2 Mile | 3 Mile |
|-----------------|--------|--------|--------|
| White           | 26.9%  | 25.4%  | 32.3%  |
| Hispanic        | 38.0%  | 47.2%  | 43.2%  |
| Black           | 14.9%  | 14.4%  | 13.4%  |
| American Indian | 1.4%   | 1.5%   | 1.4%   |
| Asian           | 24.0%  | 17.9%  | 15.6%  |
| Hawaiian        | 0.8%   | 0.7%   | 0.7%   |
| Other           | 20.9%  | 27.3%  | 22.8%  |