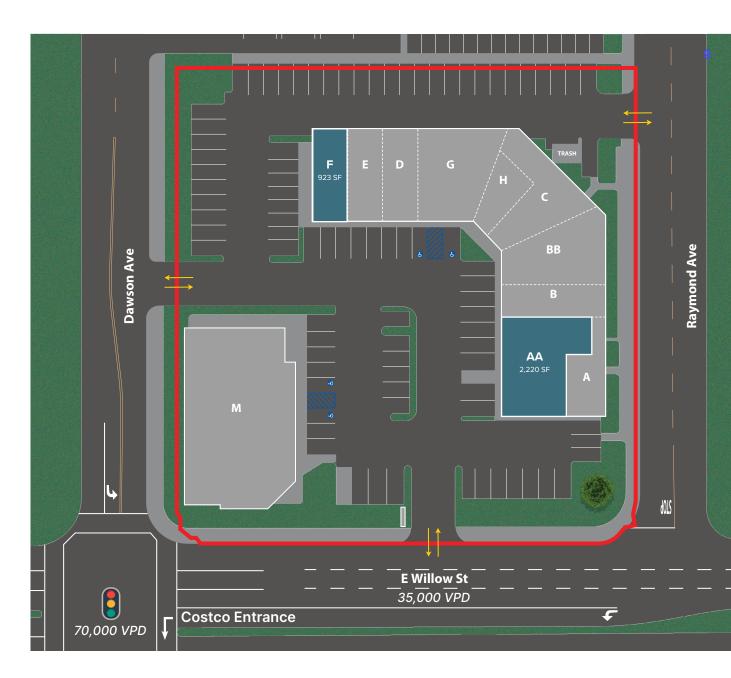

#### **TENANT ROSTER**

| Suite         | Tenant                         | SF                  |
|---------------|--------------------------------|---------------------|
| А             | Signal Nails                   | 1,042               |
| В             | Owl Owl Thai Restaurant        | 1,087               |
| С             | New Horizon Mortgage           | 1,696               |
| D             | Mailbox Plus                   | 925                 |
| Е             | Sub King                       | 929                 |
|               |                                |                     |
| F             | AVAILABLE                      | 923                 |
| <b>F</b><br>G | AVAILABLE<br>Kashiwa Sushi     | <b>923</b><br>2,018 |
| •             |                                |                     |
| G             | Kashiwa Sushi                  | 2,018               |
| G<br>H        | Kashiwa Sushi<br>Tru Sculpting | 2,018<br>747        |