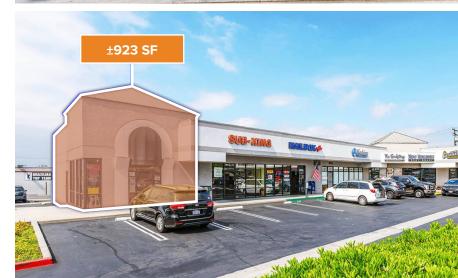

## **±923-2,220 SF OF RETAIL / RESTAURANT SPACE AVAILABLE FOR LEASE**

WILLOW ST & DAWSON AVE | SIGNAL HILL, CA (LONG BEACH MSA)

For leasing, please contact:

Matt Saker Lic. 02016706 T 424 282 5236 Matt.Saker@BetaAgency.com

# PROPERTY HIGHLIGHTS

- ±923 SF Restaurant and ±1,081 2,220 SF Retail Shop space available in busy Signal Hill (Long Beach) Neighborhood center
- Shadow-Anchored by one of the top-visited Costco stores in the nation (sharing signalized intersection entrance to Costco Parking Lot)
- Cherry Avenue / Willow Street Intersection Carries Over 70,000 CPD
- Close Proximity to I-405 Freeway Carrying Over 300,000 CPD
- Dense Population Demographics
- Surrounded by countless national & regional retailers including Home Depot, Food 4 Less, Best Buy, Mothers Market, Petsmart, and more!

#### **TENANT ROSTER**

| Suite         | Tenant                         | SF                  |
|---------------|--------------------------------|---------------------|
| А             | Signal Nails                   | 1,042               |
| В             | Owl Owl Thai Restaurant        | 1,087               |
| С             | New Horizon Mortgage           | 1,696               |
| D             | Mailbox Plus                   | 925                 |
| Е             | Sub King                       | 929                 |
|               |                                |                     |
| F             | AVAILABLE                      | 923                 |
| <b>F</b><br>G | AVAILABLE<br>Kashiwa Sushi     | <b>923</b><br>2,018 |
| •             |                                |                     |
| G             | Kashiwa Sushi                  | 2,018               |
| G<br>H        | Kashiwa Sushi<br>Tru Sculpting | 2,018<br>747        |