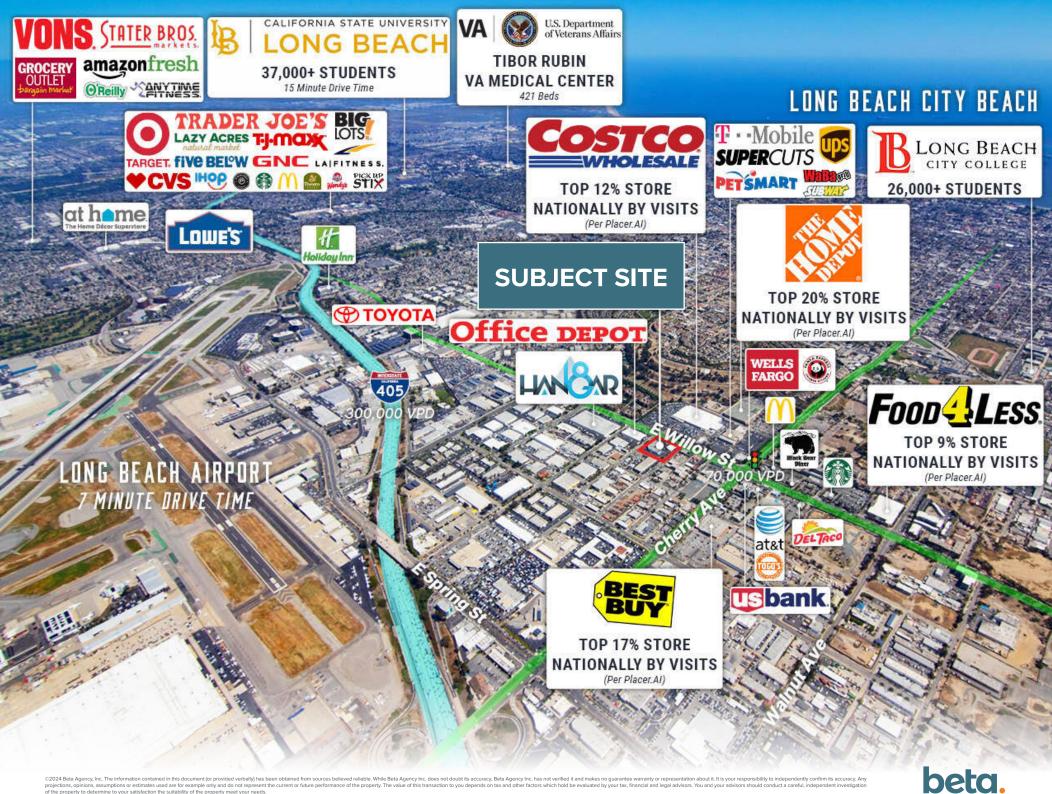

# PROPERTY HIGHLIGHTS

- ±923 SF Restaurant and ±1,081 2,220 SF Retail Shop space available in busy Signal Hill (Long Beach) Neighborhood center
- Shadow-Anchored by one of the top-visited Costco stores in the nation (sharing signalized intersection entrance to Costco Parking Lot)
- Cherry Avenue / Willow Street Intersection Carries Over 70,000 CPD
- Close Proximity to I-405 Freeway Carrying Over 300,000 CPD
- Dense Population Demographics
- Surrounded by countless national & regional retailers including Home Depot, Food 4 Less, Best Buy, Mothers Market, Petsmart, and more!